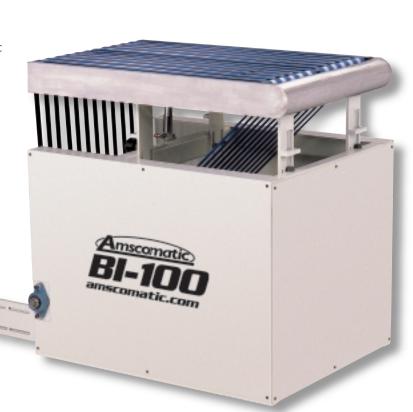

### BI-100™

Amscomatic's BI-100 is a high-speed continuous motion conveyor belt infeed system for Amscomatic automatic folding machines. As the operator places the leading edge of each item to be folded on the moving belts, the BI-100 rapidly feeds it to the folder increasing folding capacity by as much as 30%. Developed primarily for T-shirts, it replaces standard drape tables with a minimal loss of fold quality and can handle products up to 30" x 50" (76 x 127 cm).

The BI-100 requires no additional floor space, and is powered by the folder, enabling a single motor to drive the entire process. The BI-100 is engineered for dependable performance and low maintenance in demanding highproduction environments. This high-speed unit can be easily integrated with other Amscomatic equipment into an automatic folding/bagging/sealing system.

Amscomatic's BI-100 is solidly built of heavy-duty steel and premium components for durable, long-lasting performance and smooth, quiet operation. Like all Amscomatic products, the BI-100 automatic belt infeed unit is built with Amscomatic's attention to quality, durability, and design excellence, and is backed by Amscomatic's unsurpassed service and support.