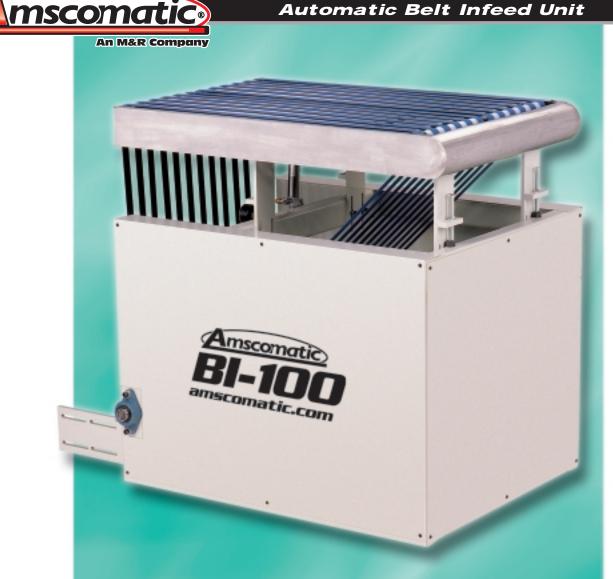

### BI-100™

Amscomatic's BI-100 is a high-speed continuous motion conveyor belt infeed system for Amscomatic automatic folding machines. As the operator places the leading edge of each item to be folded on the moving belts, the BI-100 rapidly feeds it to the folder increasing folding capacity by as much as 30%. Developed primarily for T-shirts, it replaces standard drape tables with a minimal loss of fold quality and can handle products up to 30" x 50" (76 x 127 cm).

The BI-100 requires no additional floor space, and is powered by the folder, enabling a single motor to drive the entire process. The BI-100 is engineered for dependable performance and low maintenance in demanding highproduction environments. This high-speed unit can be easily integrated with other Amscomatic equipment into an automatic folding/bagging/sealing system.

Amscomatic's BI-100 is solidly built of heavy-duty steel and premium components for durable, long-lasting performance and smooth, quiet operation. Like all Amscomatic products, the BI-100 automatic belt infeed unit is built with Amscomatic's attention to quality, durability, and design excellence, and is backed by Amscomatic's unsurpassed service and support.